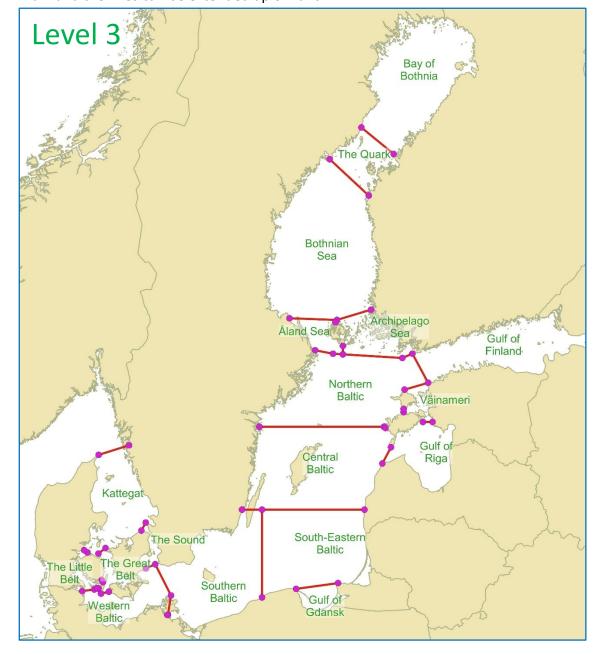

## Baltic Sea sub-areas.

All lines between the given coordinates in the following tables is to be considered as Geodetic lines, In the event that the end coordinate of a line does not end up on mainland the lines can be extended up on land.

Northern Baltic
Gulf of Finland
Archipelago Sea
Åland Sea