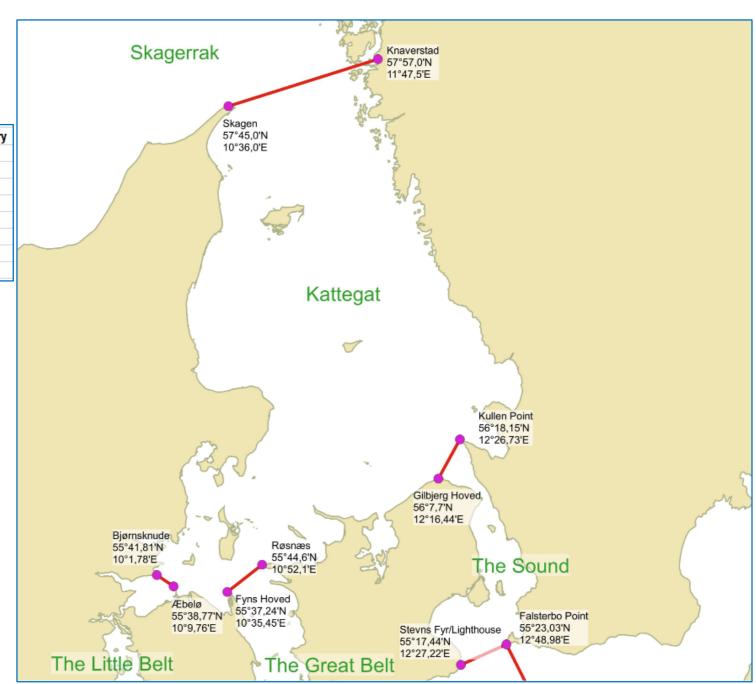

# **Kattegat**

|   | Name           | Lat        | Lon        | The border point          | Country |
|---|----------------|------------|------------|---------------------------|---------|
| 1 | Skagen         | 57°45.0'N  | 10°36.0'E  | Kattegat, North Sea       | DK      |
| 2 | Knaverstad     | 57°57.0'N  | 11°47.5'E  | Kattegat, North Sea       | SE      |
| 3 | Gilbjerg Hoved | 56°7.7'N   | 12°16.44'E | Kattegat, The Sound       | DK      |
| 4 | Kullen Point   | 56°18.15'N | 12°26.73'E | Kattegat, The Sound       | SE      |
| 5 | Røsnæs         | 55°44.6'N  | 10°52.1'E  | Kattegat, The Great Belt  | DK      |
| 6 | Fyns Hoved     | 55°37.24'N | 10°35.45'E | Kattegat, The Great Belt  | DK      |
| 7 | Æbelø          | 55°38.77'N | 10°9.76'E  | Kattegat, The Little Belt | DK      |
| 8 | Bjørnsknude    | 55°41.81'N | 10°1.78'E  | Kattegat, The Little Belt | DK      |

The Great Belt, The Sound,
The Little Belt,

**Western Baltic** 

| 3  | Gilbjerg Hoved        | 56°7.7'N   | 12°16.44'E | Kattegat, The Sound             | DK |
|----|-----------------------|------------|------------|---------------------------------|----|
|    |                       |            |            |                                 | _  |
| 4  | Kullen Point          |            | 12°26.73'E | Kattegat, The Sound             | SE |
| 5  | Røsnæs                | 55°44.6'N  | 10°52.1'E  | Kattegat, The Great Belt        | DK |
| 6  | Fyns Hoved            | 55°37.24'N | 10°35.45'E | Kattegat, The Great Belt        | DK |
| 7  | Æbelø                 | 55°38.77'N | 10°9.76'E  | Kattegat, The Little Belt       | DK |
| 8  | Bjørnsknude           | 55°41.81'N | 10°1.78'E  | Kattegat, The Little Belt       | DK |
| 9  | Falsthöft             | 54°46.79'N | 9°57.42'E  | The Little Belt, Western Baltic | DE |
| 10 | Vejsnæs Nakke         | 54°49.03'N | 10°25.39'E | The Little Belt, Western Baltic | DK |
| 11 | Dovns Klint           | 54°43.33'N | 10°41.62'E | The Great Belt, Western Baltic  | DK |
| 12 | Kappel                | 54°46'N    | 11°0'E     | The Great Belt, Western Baltic  | DK |
| 13 | Thurø Rev             | 55°1.8'N   | 10°43'E    | The Little Belt, The Great Belt | DK |
| 14 | Næshoved              | 54°58.95'N | 10°46.17'E | The Little Belt, The Great Belt | DK |
| 15 | Stevns Fyr/Lighthouse | 55°17.44'N | 12°27.22'E | The Sound, Western Baltic       | DK |
| 16 | Falsterbo Point       | 55°23.03'N | 12°48.98'E | The Sound, Western Baltic       | SE |
| 17 | Kap Arkona            | 54°40.82'N | 13°26.10'E | Western Baltic, Southern Baltic | DE |
| 18 | Glewitzer Fähre       | 54°14.46'N | 13°18.91'E | Western Baltic, Southern Baltic | DE |
| 19 | Stahlbrode            | 54°14.01'N | 13°17.52'E | Western Baltic, Southern Baltic | DE |