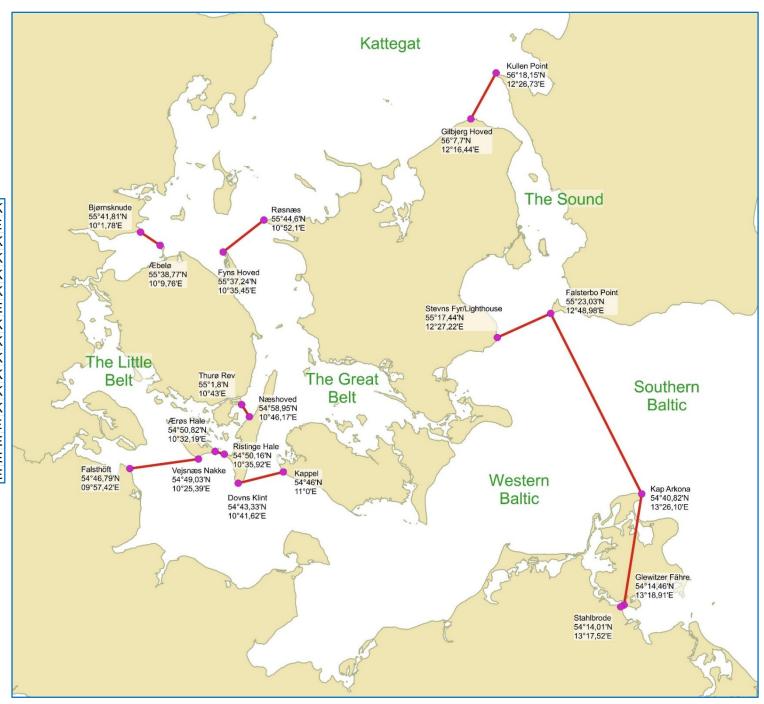

The Great Belt, The Sound,
The Little Belt,

**Western Baltic** 

| 3  | Gilbjerg Hoved        | 56°7.7'N   | 12°16.44'E | Kattegat, The Sound             | DK |
|----|-----------------------|------------|------------|---------------------------------|----|
|    |                       |            |            |                                 | _  |
| 4  | Kullen Point          |            | 12°26.73'E | Kattegat, The Sound             | SE |
| 5  | Røsnæs                | 55°44.6'N  | 10°52.1'E  | Kattegat, The Great Belt        | DK |
| 6  | Fyns Hoved            | 55°37.24'N | 10°35.45'E | Kattegat, The Great Belt        | DK |
| 7  | Æbelø                 | 55°38.77'N | 10°9.76'E  | Kattegat, The Little Belt       | DK |
| 8  | Bjørnsknude           | 55°41.81'N | 10°1.78'E  | Kattegat, The Little Belt       | DK |
| 9  | Falsthöft             | 54°46.79'N | 9°57.42'E  | The Little Belt, Western Baltic | DE |
| 10 | Vejsnæs Nakke         | 54°49.03'N | 10°25.39'E | The Little Belt, Western Baltic | DK |
| 11 | Dovns Klint           | 54°43.33'N | 10°41.62'E | The Great Belt, Western Baltic  | DK |
| 12 | Kappel                | 54°46'N    | 11°0'E     | The Great Belt, Western Baltic  | DK |
| 13 | Thurø Rev             | 55°1.8'N   | 10°43'E    | The Little Belt, The Great Belt | DK |
| 14 | Næshoved              | 54°58.95'N | 10°46.17'E | The Little Belt, The Great Belt | DK |
| 15 | Stevns Fyr/Lighthouse | 55°17.44'N | 12°27.22'E | The Sound, Western Baltic       | DK |
| 16 | Falsterbo Point       | 55°23.03'N | 12°48.98'E | The Sound, Western Baltic       | SE |
| 17 | Kap Arkona            | 54°40.82'N | 13°26.10'E | Western Baltic, Southern Baltic | DE |
| 18 | Glewitzer Fähre       | 54°14.46'N | 13°18.91'E | Western Baltic, Southern Baltic | DE |
| 19 | Stahlbrode            | 54°14.01'N | 13°17.52'E | Western Baltic, Southern Baltic | DE |

|    | Annex: Baltic Sea Sub-areas, Level 3, coordinate points |            |            |                                 |         |  |
|----|---------------------------------------------------------|------------|------------|---------------------------------|---------|--|
|    | Name                                                    | Lat        | Lon        | The border point                | Country |  |
| 1  | Skagen                                                  | 57°45.0'N  | 10°36.0'E  | Kattegat, North Sea             | DK      |  |
| 2  | Knaverstad                                              | 57°57.0'N  | 11°47.5'E  | Kattegat, North Sea             | SE      |  |
| 3  | Gilbjerg Hoved                                          | 56°7.7'N   | 12°16.44'E | Kattegat, The Sound             | DK      |  |
| 4  | Kullen Point                                            | 56°18.15'N | 12°26.73'E | Kattegat, The Sound             | SE      |  |
| 5  | Røsnæs                                                  | 55°44.6'N  | 10°52.1'E  | Kattegat, The Great Belt        | DK      |  |
| 6  | Fyns Hoved                                              | 55°37.24'N | 10°35.45'E | Kattegat, The Great Belt        | DK      |  |
| 7  | Æbelø                                                   | 55°38.77'N | 10°9.76'E  | Kattegat, The Little Belt       | DK      |  |
| 8  | Bjørnsknude                                             | 55°41.81'N | 10°1.78'E  | Kattegat, The Little Belt       | DK      |  |
| 9  | Falsthöft                                               | 54°46.79'N | 9°57.42'E  | The Little Belt, Western Baltic | DE      |  |
| 0  | Vejsnæs Nakke                                           | 54°49.03'N | 10°25.39'E | The Little Belt, Western Baltic | DK      |  |
| 1  | Dovns Klint                                             | 54°43.33'N | 10°41.62'E | The Great Belt, Western Baltic  | DK      |  |
| 2  | Kappel                                                  | 54°46'N    | 11°0'E     | The Great Belt, Western Baltic  | DK      |  |
| 3  | Thurø Rev                                               | 55°1.8'N   | 10°43'E    | The Little Belt, The Great Belt | DK      |  |
| 4  | Næshoved                                                | 54°58.95'N | 10°46.17'E | The Little Belt, The Great Belt | DK      |  |
| 5  | Stevns Fyr/Lighthouse                                   | 55°17.44'N | 12°27.22'E | The Sound, Western Baltic       | DK      |  |
| 6  | Falsterbo Point                                         | 55°23.03'N | 12°48.98'E | The Sound, Western Baltic       | SE      |  |
| 7  | Kap Arkona                                              | 54°40.82'N | 13°26.10'E | Western Baltic, Southern Baltic | DE      |  |
| 8  | Glewitzer Fähre                                         | 54°14.46'N | 13°18.91'E | Western Baltic, Southern Baltic | DE      |  |
| 9  | Stahlbrode                                              | 54°14.01'N | 13°17.52'E | Western Baltic, Southern Baltic | DE      |  |
| 20 | Hagbyhamn                                               | 56°35'N    | 16°13'E    | Southern Baltic, Central Baltic | SE      |  |