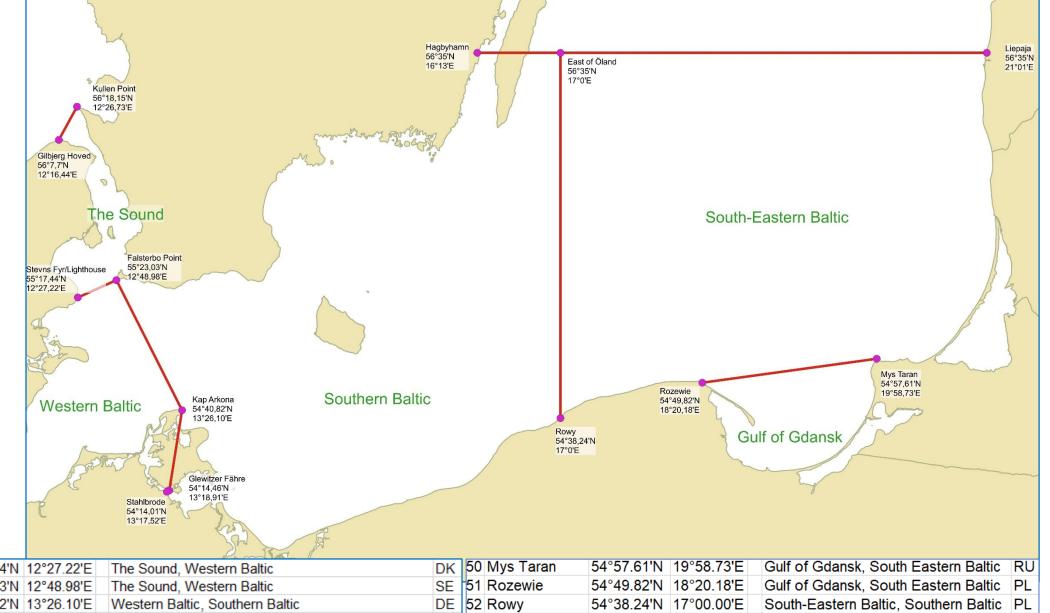

The Great Belt, The Sound,
The Little Belt,

**Western Baltic** 

| 3  | Gilbjerg Hoved        | 56°7.7'N   | 12°16.44'E | Kattegat, The Sound             | DK |
|----|-----------------------|------------|------------|---------------------------------|----|
|    |                       |            |            |                                 | _  |
| 4  | Kullen Point          |            | 12°26.73'E | Kattegat, The Sound             | SE |
| 5  | Røsnæs                | 55°44.6'N  | 10°52.1'E  | Kattegat, The Great Belt        | DK |
| 6  | Fyns Hoved            | 55°37.24'N | 10°35.45'E | Kattegat, The Great Belt        | DK |
| 7  | Æbelø                 | 55°38.77'N | 10°9.76'E  | Kattegat, The Little Belt       | DK |
| 8  | Bjørnsknude           | 55°41.81'N | 10°1.78'E  | Kattegat, The Little Belt       | DK |
| 9  | Falsthöft             | 54°46.79'N | 9°57.42'E  | The Little Belt, Western Baltic | DE |
| 10 | Vejsnæs Nakke         | 54°49.03'N | 10°25.39'E | The Little Belt, Western Baltic | DK |
| 11 | Dovns Klint           | 54°43.33'N | 10°41.62'E | The Great Belt, Western Baltic  | DK |
| 12 | Kappel                | 54°46'N    | 11°0'E     | The Great Belt, Western Baltic  | DK |
| 13 | Thurø Rev             | 55°1.8'N   | 10°43'E    | The Little Belt, The Great Belt | DK |
| 14 | Næshoved              | 54°58.95'N | 10°46.17'E | The Little Belt, The Great Belt | DK |
| 15 | Stevns Fyr/Lighthouse | 55°17.44'N | 12°27.22'E | The Sound, Western Baltic       | DK |
| 16 | Falsterbo Point       | 55°23.03'N | 12°48.98'E | The Sound, Western Baltic       | SE |
| 17 | Kap Arkona            | 54°40.82'N | 13°26.10'E | Western Baltic, Southern Baltic | DE |
| 18 | Glewitzer Fähre       | 54°14.46'N | 13°18.91'E | Western Baltic, Southern Baltic | DE |
| 19 | Stahlbrode            | 54°14.01'N | 13°17.52'E | Western Baltic, Southern Baltic | DE |

26 Sõrve

27 Ovisi

21 East of Öland

Southern Baltic, **Gulf of Gdansk, South – Eastern Baltic** 

| 15 Stevns Fyr/Lig | hthouse 55°17.44'N | 12°27.22'E | The Sound, Western Baltic                             | DK |
|-------------------|--------------------|------------|-------------------------------------------------------|----|
| 16 Falsterbo Poin | t 55°23.03'N       | 12°48.98'E | The Sound, Western Baltic                             | SE |
| 17 Kap Arkona     | 54°40.82'N         | 13°26.10'E | Western Baltic, Southern Baltic                       | DE |
| 18 Glewitzer Fähr | re 54°14.46'N      | 13°18.91'E | Western Baltic, Southern Baltic                       | DE |
| 19 Stahlbrode     | 54°14.01'N         | 13°17.52'E | Western Baltic, Southern Baltic                       | DE |
| 20 Hagbyhamn      | 56°35'N            | 16°13'E    | Southern Baltic, Central Baltic                       | SE |
| 21 East of Öland  | 56°35'N            | 17°0'E     | South-Eastern Baltic, Southern Baltic, Central Baltic | SE |
| 22 Liepaja        | 56°35'N            | 21°01'E    | South-Eastern Baltic, Central Baltic                  | LV |

| 51 Rozewie 54°49.82'N 18°20.18'E Gulf of Gdansk, South Eastern Baltic 52 Rowy 54°38.24'N 17°00.00'E South-Eastern Baltic, Southern Baltic |   | 0 M  |        | 54°57.61'N | 19°58.73'E | Gulf of Gdansk, South Eastern Baltic  | RU |
|-------------------------------------------------------------------------------------------------------------------------------------------|---|------|--------|------------|------------|---------------------------------------|----|
| 52 Rowy 54°38 24'N 17°00 00'F South-Fastern Baltic Southern Baltic                                                                        | 5 | 51 R | ozewie | 54°49.82'N | 18°20.18'E | Gulf of Gdansk, South Eastern Baltic  | PL |
| 52 Nowy 54 55.241V 17 55.55 E South Eastern Baltie, Countries Baltie                                                                      | 5 | 52 R | owy    | 54°38.24'N | 17°00.00'E | South-Eastern Baltic, Southern Baltic | PL |