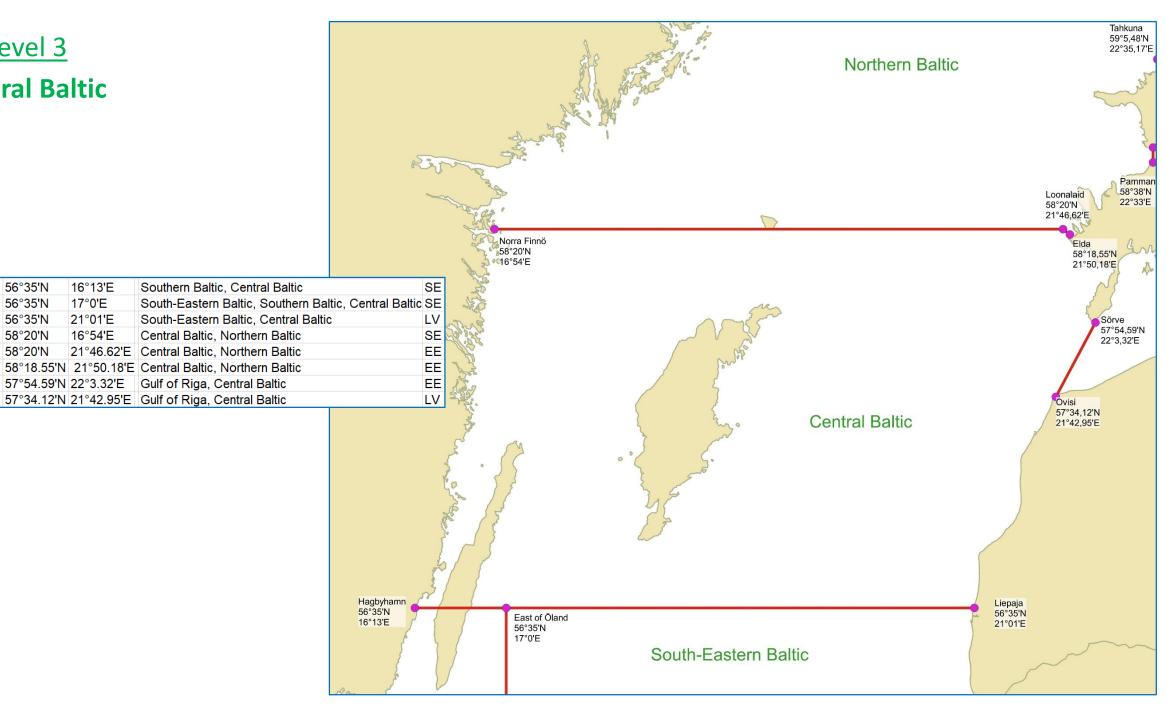

#### **Central Baltic**

56°35'N

56°35'N

56°35'N

58°20'N

58°20'N

16°13'E

17°0'E

21°01'E

16°54'E

57°54.59'N 22°3.32'E

20 Hagbyhamn

23 Norra Finnö

24 Loonalaid

22 Liepaja

25 Elda

26 Sõrve

27 Ovisi

21 East of Öland

Southern Baltic, **Gulf of Gdansk, South – Eastern Baltic** 

| 15 Stevns Fyr/Lig | hthouse 55°17.44'N | 12°27.22'E | The Sound, Western Baltic                             | DK |
|-------------------|--------------------|------------|-------------------------------------------------------|----|
| 16 Falsterbo Poin | t 55°23.03'N       | 12°48.98'E | The Sound, Western Baltic                             | SE |
| 17 Kap Arkona     | 54°40.82'N         | 13°26.10'E | Western Baltic, Southern Baltic                       | DE |
| 18 Glewitzer Fähr | re 54°14.46'N      | 13°18.91'E | Western Baltic, Southern Baltic                       | DE |
| 19 Stahlbrode     | 54°14.01'N         | 13°17.52'E | Western Baltic, Southern Baltic                       | DE |
| 20 Hagbyhamn      | 56°35'N            | 16°13'E    | Southern Baltic, Central Baltic                       | SE |
| 21 East of Öland  | 56°35'N            | 17°0'E     | South-Eastern Baltic, Southern Baltic, Central Baltic | SE |
| 22 Liepaja        | 56°35'N            | 21°01'E    | South-Eastern Baltic, Central Baltic                  | LV |

| 21 East of Öland         | 56°35'N    | 17°0'E     | South-Eastern Baltic, Southern Baltic,  | SE |
|--------------------------|------------|------------|-----------------------------------------|----|
| 22 Liepaja               | 56°35'N    | 21°01'E    | South-Eastern Baltic, Central Baltic    | LV |
| 23 Norra Finnö           | 58°20'N    | 16°54'E    | Central Baltic, Northern Baltic         | SE |
| 24 Loonalaid             | 58°20'N    | 21°46.62'E | Central Baltic, Northern Baltic         | EE |
| 25 Elda                  | 58°18.55'N | 21°50.18'E | Central Baltic, Northern Baltic         | EE |
| 26 Sõrve                 | 57°54.59'N | 22°3.32'E  | Gulf of Riga, Central Baltic            | EE |
| 27 Ovisi                 | 57°34.12'N | 21°42.95'E | Gulf of Riga, Central Baltic            | LV |
| 28 Kübassaare            | 58°25.97'N | 23°18.32'E | Gulf of Riga, Väinameri                 | EE |
| 29 Paagisäär             | 58°26'N    | 23°41'E    | Gulf of Riga, Väinameri                 | EE |
| 30 Pammana               | 58°38'N    | 22°33'E    | Väinameri, Northern Baltic              | EE |
| 31 Emmaste               | 58°42'N    | 22°33'E    | Väinameri, Northern Baltic              | EE |
| 32 Tahkuna               | 59°5.48'N  | 22°35.17'E | Väinameri, Northern Baltic              | EE |
| 33 Põõsaspea             | 59°13.72'N | 23°30.58'E | Väinameri, Gulf of Finland, Northern Ba | EE |
| 34 Hanko                 | 59°48.55'N | 22°53.59'E | Gulf of Finland, Northern Baltic        | FI |
| 35 Koksnan               | 60°28.09'N | 19°56.18'E | Archipelago Sea, Bothnian Sea           | FI |
| 36 Kiparluoto            | 60°40.05'N | 21°16.56'E | Archipelago Sea, Bothnian Sea           | FI |
| 37 Bengtskär             | 59°43.41'N | 22°29.96'E | Archipelago Sea, Northern Baltic        | FI |
| 38 From Ledskär to South | 59°47.77'N | 20°10.23'E | Åland Sea, Northern Baltic              | FI |
| 39 Flötjan               | 59°48.5'N  | 19°46.91'E | Åland Sea, Northern Baltic              | FI |
| 40 Ledskär               | 59°57.75'N | 20°10.21'E | Archipelago Sea, Åland Sea              | FI |