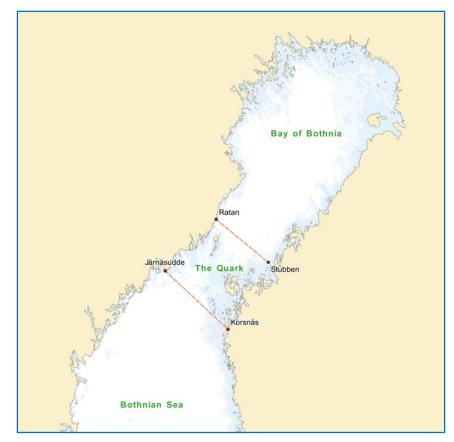

## Bothnian Bay The Quark Bay of Bothnia

| 44 Korsnäs    | 62°47.2'N 21°11.03'E  | The Quark, Bothnian Sea   | FI |
|---------------|-----------------------|---------------------------|----|
| 45 Järnäsudde | 63°26'N 19°39'E       | The Quark, Bothnian Sea   | SE |
| 46 Ratan      | 63°59.06'N 20°53.67'E | The Quark, Bay of Bothnia | SE |
| 46 Stubben    | 63°31.53'N 22°9.45'E  | The Quark, Bay of Bothnia | FI |