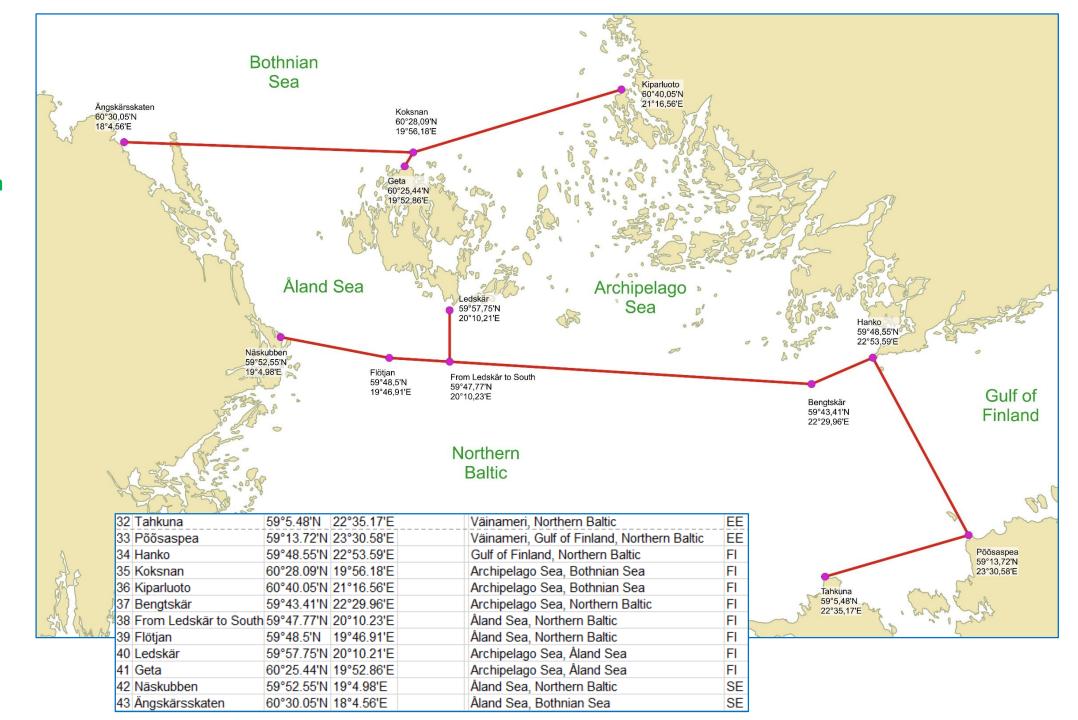

| 21 East of Öland         | 56°35'N    | 17°0'E     | South-Eastern Baltic, Southern Baltic,  | SE |
|--------------------------|------------|------------|-----------------------------------------|----|
| 22 Liepaja               | 56°35'N    | 21°01'E    | South-Eastern Baltic, Central Baltic    | LV |
| 23 Norra Finnö           | 58°20'N    | 16°54'E    | Central Baltic, Northern Baltic         | SE |
| 24 Loonalaid             | 58°20'N    | 21°46.62'E | Central Baltic, Northern Baltic         | EE |
| 25 Elda                  | 58°18.55'N | 21°50.18'E | Central Baltic, Northern Baltic         | EE |
| 26 Sõrve                 | 57°54.59'N | 22°3.32'E  | Gulf of Riga, Central Baltic            | EE |
| 27 Ovisi                 | 57°34.12'N | 21°42.95'E | Gulf of Riga, Central Baltic            | LV |
| 28 Kübassaare            | 58°25.97'N | 23°18.32'E | Gulf of Riga, Väinameri                 | EE |
| 29 Paagisäär             | 58°26'N    | 23°41'E    | Gulf of Riga, Väinameri                 | EE |
| 30 Pammana               | 58°38'N    | 22°33'E    | Väinameri, Northern Baltic              | EE |
| 31 Emmaste               | 58°42'N    | 22°33'E    | Väinameri, Northern Baltic              | EE |
| 32 Tahkuna               | 59°5.48'N  | 22°35.17'E | Väinameri, Northern Baltic              | EE |
| 33 Põõsaspea             | 59°13.72'N | 23°30.58'E | Väinameri, Gulf of Finland, Northern Ba | EE |
| 34 Hanko                 | 59°48.55'N | 22°53.59'E | Gulf of Finland, Northern Baltic        | FI |
| 35 Koksnan               | 60°28.09'N | 19°56.18'E | Archipelago Sea, Bothnian Sea           | FI |
| 36 Kiparluoto            | 60°40.05'N | 21°16.56'E | Archipelago Sea, Bothnian Sea           | FI |
| 37 Bengtskär             | 59°43.41'N | 22°29.96'E | Archipelago Sea, Northern Baltic        | FI |
| 38 From Ledskär to South | 59°47.77'N | 20°10.23'E | Åland Sea, Northern Baltic              | FI |
| 39 Flötjan               | 59°48.5'N  | 19°46.91'E | Åland Sea, Northern Baltic              | FI |
| 40 Ledskär               | 59°57.75'N | 20°10.21'E | Archipelago Sea, Åland Sea              | FI |

| Ledskär             | 09°07.70°N                                                                                                                 | 20°10.21'E                                                                                                                                                                                                                                                                                                                                                                      | Archipelago Sea, Åland Sea                                                                                                                                                                                                                                                                                                                                                                                                                                                                                                                                                                                                                                                                                                                                                                                                                                                                                                                                                                                                                                                                                                                                                                                                                                                                                                                                                                                                                                                                                                                                                                  | FI                                                                                                                                                                                                                                                                                                                                                                                                                                                                                                                                                                                                                                                                                      |                                                                                                                                                                                                                                                                                                                                                                                                                                                                                                                                                                                |
|---------------------|----------------------------------------------------------------------------------------------------------------------------|---------------------------------------------------------------------------------------------------------------------------------------------------------------------------------------------------------------------------------------------------------------------------------------------------------------------------------------------------------------------------------|---------------------------------------------------------------------------------------------------------------------------------------------------------------------------------------------------------------------------------------------------------------------------------------------------------------------------------------------------------------------------------------------------------------------------------------------------------------------------------------------------------------------------------------------------------------------------------------------------------------------------------------------------------------------------------------------------------------------------------------------------------------------------------------------------------------------------------------------------------------------------------------------------------------------------------------------------------------------------------------------------------------------------------------------------------------------------------------------------------------------------------------------------------------------------------------------------------------------------------------------------------------------------------------------------------------------------------------------------------------------------------------------------------------------------------------------------------------------------------------------------------------------------------------------------------------------------------------------|-----------------------------------------------------------------------------------------------------------------------------------------------------------------------------------------------------------------------------------------------------------------------------------------------------------------------------------------------------------------------------------------------------------------------------------------------------------------------------------------------------------------------------------------------------------------------------------------------------------------------------------------------------------------------------------------|--------------------------------------------------------------------------------------------------------------------------------------------------------------------------------------------------------------------------------------------------------------------------------------------------------------------------------------------------------------------------------------------------------------------------------------------------------------------------------------------------------------------------------------------------------------------------------|
| Geta                | 60°25.44'N                                                                                                                 | 19°52.86'E                                                                                                                                                                                                                                                                                                                                                                      | Archipelago Sea, Åland Sea                                                                                                                                                                                                                                                                                                                                                                                                                                                                                                                                                                                                                                                                                                                                                                                                                                                                                                                                                                                                                                                                                                                                                                                                                                                                                                                                                                                                                                                                                                                                                                  | FI                                                                                                                                                                                                                                                                                                                                                                                                                                                                                                                                                                                                                                                                                      |                                                                                                                                                                                                                                                                                                                                                                                                                                                                                                                                                                                |
| Näskubben           | 59°52.55'N                                                                                                                 | 19°4.98'E                                                                                                                                                                                                                                                                                                                                                                       | Åland Sea, Northern Baltic                                                                                                                                                                                                                                                                                                                                                                                                                                                                                                                                                                                                                                                                                                                                                                                                                                                                                                                                                                                                                                                                                                                                                                                                                                                                                                                                                                                                                                                                                                                                                                  | SE                                                                                                                                                                                                                                                                                                                                                                                                                                                                                                                                                                                                                                                                                      |                                                                                                                                                                                                                                                                                                                                                                                                                                                                                                                                                                                |
| Ängskärsskaten      | 60°30.05'N                                                                                                                 | 18°4.56'E                                                                                                                                                                                                                                                                                                                                                                       | Åland Sea, Bothnian Sea                                                                                                                                                                                                                                                                                                                                                                                                                                                                                                                                                                                                                                                                                                                                                                                                                                                                                                                                                                                                                                                                                                                                                                                                                                                                                                                                                                                                                                                                                                                                                                     | SE                                                                                                                                                                                                                                                                                                                                                                                                                                                                                                                                                                                                                                                                                      |                                                                                                                                                                                                                                                                                                                                                                                                                                                                                                                                                                                |
| Korsnäs             | 62°47.2'N                                                                                                                  | 21°11.03'E                                                                                                                                                                                                                                                                                                                                                                      | The Quark, Bothnian Sea                                                                                                                                                                                                                                                                                                                                                                                                                                                                                                                                                                                                                                                                                                                                                                                                                                                                                                                                                                                                                                                                                                                                                                                                                                                                                                                                                                                                                                                                                                                                                                     | FI                                                                                                                                                                                                                                                                                                                                                                                                                                                                                                                                                                                                                                                                                      |                                                                                                                                                                                                                                                                                                                                                                                                                                                                                                                                                                                |
| Järnäsudde          | 63°26'N                                                                                                                    | 19°39'E                                                                                                                                                                                                                                                                                                                                                                         | The Quark, Bothnian Sea                                                                                                                                                                                                                                                                                                                                                                                                                                                                                                                                                                                                                                                                                                                                                                                                                                                                                                                                                                                                                                                                                                                                                                                                                                                                                                                                                                                                                                                                                                                                                                     | SE                                                                                                                                                                                                                                                                                                                                                                                                                                                                                                                                                                                                                                                                                      |                                                                                                                                                                                                                                                                                                                                                                                                                                                                                                                                                                                |
| Ratan               | 63°59.06'N                                                                                                                 | 20°53.67'E                                                                                                                                                                                                                                                                                                                                                                      | The Quark, Bay of Bothnia                                                                                                                                                                                                                                                                                                                                                                                                                                                                                                                                                                                                                                                                                                                                                                                                                                                                                                                                                                                                                                                                                                                                                                                                                                                                                                                                                                                                                                                                                                                                                                   | SE                                                                                                                                                                                                                                                                                                                                                                                                                                                                                                                                                                                                                                                                                      |                                                                                                                                                                                                                                                                                                                                                                                                                                                                                                                                                                                |
| Stubben             | 63°31.53'N                                                                                                                 | 22°9.45'E                                                                                                                                                                                                                                                                                                                                                                       | The Quark, Bay of Bothnia                                                                                                                                                                                                                                                                                                                                                                                                                                                                                                                                                                                                                                                                                                                                                                                                                                                                                                                                                                                                                                                                                                                                                                                                                                                                                                                                                                                                                                                                                                                                                                   | FI                                                                                                                                                                                                                                                                                                                                                                                                                                                                                                                                                                                                                                                                                      |                                                                                                                                                                                                                                                                                                                                                                                                                                                                                                                                                                                |
| Ristinge Hale       | 54°50.16'N                                                                                                                 | 10°35.92'E                                                                                                                                                                                                                                                                                                                                                                      | The Little Belt, Western Baltic                                                                                                                                                                                                                                                                                                                                                                                                                                                                                                                                                                                                                                                                                                                                                                                                                                                                                                                                                                                                                                                                                                                                                                                                                                                                                                                                                                                                                                                                                                                                                             | DK                                                                                                                                                                                                                                                                                                                                                                                                                                                                                                                                                                                                                                                                                      |                                                                                                                                                                                                                                                                                                                                                                                                                                                                                                                                                                                |
| Ærøs Hale           | 54°50.82'N                                                                                                                 | 10°32.19'E                                                                                                                                                                                                                                                                                                                                                                      | The Little Belt, Western Baltic                                                                                                                                                                                                                                                                                                                                                                                                                                                                                                                                                                                                                                                                                                                                                                                                                                                                                                                                                                                                                                                                                                                                                                                                                                                                                                                                                                                                                                                                                                                                                             | DK                                                                                                                                                                                                                                                                                                                                                                                                                                                                                                                                                                                                                                                                                      |                                                                                                                                                                                                                                                                                                                                                                                                                                                                                                                                                                                |
| Mys Taran           | 54°57.61'N                                                                                                                 | 19°58.73'E                                                                                                                                                                                                                                                                                                                                                                      | Gulf of Gdansk, South Eastern Baltic                                                                                                                                                                                                                                                                                                                                                                                                                                                                                                                                                                                                                                                                                                                                                                                                                                                                                                                                                                                                                                                                                                                                                                                                                                                                                                                                                                                                                                                                                                                                                        | RU                                                                                                                                                                                                                                                                                                                                                                                                                                                                                                                                                                                                                                                                                      |                                                                                                                                                                                                                                                                                                                                                                                                                                                                                                                                                                                |
| Rozewie             | 54°49.82'N                                                                                                                 | 18°20.18'E                                                                                                                                                                                                                                                                                                                                                                      | Gulf of Gdansk, South Eastern Baltic                                                                                                                                                                                                                                                                                                                                                                                                                                                                                                                                                                                                                                                                                                                                                                                                                                                                                                                                                                                                                                                                                                                                                                                                                                                                                                                                                                                                                                                                                                                                                        | PL                                                                                                                                                                                                                                                                                                                                                                                                                                                                                                                                                                                                                                                                                      |                                                                                                                                                                                                                                                                                                                                                                                                                                                                                                                                                                                |
| Rowy                | 54°38.24'N                                                                                                                 | 17°00.00'E                                                                                                                                                                                                                                                                                                                                                                      | South-Eastern Baltic, Southern Baltic                                                                                                                                                                                                                                                                                                                                                                                                                                                                                                                                                                                                                                                                                                                                                                                                                                                                                                                                                                                                                                                                                                                                                                                                                                                                                                                                                                                                                                                                                                                                                       | PL                                                                                                                                                                                                                                                                                                                                                                                                                                                                                                                                                                                                                                                                                      |                                                                                                                                                                                                                                                                                                                                                                                                                                                                                                                                                                                |
| •                   |                                                                                                                            |                                                                                                                                                                                                                                                                                                                                                                                 |                                                                                                                                                                                                                                                                                                                                                                                                                                                                                                                                                                                                                                                                                                                                                                                                                                                                                                                                                                                                                                                                                                                                                                                                                                                                                                                                                                                                                                                                                                                                                                                             |                                                                                                                                                                                                                                                                                                                                                                                                                                                                                                                                                                                                                                                                                         |                                                                                                                                                                                                                                                                                                                                                                                                                                                                                                                                                                                |
| · All lines between | the given co                                                                                                               | ordinates in th                                                                                                                                                                                                                                                                                                                                                                 | ne following table is to be considered as                                                                                                                                                                                                                                                                                                                                                                                                                                                                                                                                                                                                                                                                                                                                                                                                                                                                                                                                                                                                                                                                                                                                                                                                                                                                                                                                                                                                                                                                                                                                                   | Geodetic lines                                                                                                                                                                                                                                                                                                                                                                                                                                                                                                                                                                                                                                                                          |                                                                                                                                                                                                                                                                                                                                                                                                                                                                                                                                                                                |
|                     |                                                                                                                            |                                                                                                                                                                                                                                                                                                                                                                                 | <b>-</b>                                                                                                                                                                                                                                                                                                                                                                                                                                                                                                                                                                                                                                                                                                                                                                                                                                                                                                                                                                                                                                                                                                                                                                                                                                                                                                                                                                                                                                                                                                                                                                                    |                                                                                                                                                                                                                                                                                                                                                                                                                                                                                                                                                                                                                                                                                         | n lar                                                                                                                                                                                                                                                                                                                                                                                                                                                                                                                                                                          |
|                     | Näskubben Ängskärsskaten Korsnäs Järnäsudde Ratan Stubben Ristinge Hale Ærøs Hale Mys Taran Rozewie Rowy All lines between | Näskubben       59°52.55'N         Ängskärsskaten       60°30.05'N         Korsnäs       62°47.2'N         Järnäsudde       63°26'N         Ratan       63°59.06'N         Stubben       63°31.53'N         Ristinge Hale       54°50.16'N         Ærøs Hale       54°50.82'N         Mys Taran       54°57.61'N         Rozewie       54°49.82'N         Rowy       54°38.24'N | Näskubben       59°52.55'N       19°4.98'E         Ängskärsskaten       60°30.05'N       18°4.56'E         Korsnäs       62°47.2'N       21°11.03'E         Järnäsudde       63°26'N       19°39'E         Ratan       63°59.06'N       20°53.67'E         Stubben       63°31.53'N       22°9.45'E         Ristinge Hale       54°50.16'N       10°35.92'E         Ærøs Hale       54°50.82'N       10°32.19'E         Mys Taran       54°57.61'N       19°58.73'E         Rozewie       54°49.82'N       18°20.18'E         Rowy       54°38.24'N       17°00.00'E         All lines between the given coordinates in the street of the str | Näskubben 59°52.55'N 19°4.98'E Åland Sea, Northern Baltic Ängskärsskaten 60°30.05'N 18°4.56'E Åland Sea, Bothnian Sea Korsnäs 62°47.2'N 21°11.03'E The Quark, Bothnian Sea Järnäsudde 63°26'N 19°39'E The Quark, Bothnian Sea Ratan 63°59.06'N 20°53.67'E The Quark, Bay of Bothnia Stubben 63°31.53'N 22°9.45'E The Quark, Bay of Bothnia Ristinge Hale 54°50.16'N 10°35.92'E The Little Belt, Western Baltic Ærøs Hale 54°50.82'N 10°32.19'E The Little Belt, Western Baltic Mys Taran 54°57.61'N 19°58.73'E Gulf of Gdansk, South Eastern Baltic Rozewie 54°49.82'N 18°20.18'E Gulf of Gdansk, South Eastern Baltic Rowy 54°38.24'N 17°00.00'E South-Eastern Baltic, Southern Baltic | Näskubben 59°52.55'N 19°4.98'E Åland Sea, Northern Baltic SE Ängskärsskaten 60°30.05'N 18°4.56'E Åland Sea, Bothnian Sea SE Korsnäs 62°47.2'N 21°11.03'E The Quark, Bothnian Sea FI Järnäsudde 63°26'N 19°39'E The Quark, Bothnian Sea SE Ratan 63°59.06'N 20°53.67'E The Quark, Bay of Bothnia SE Stubben 63°31.53'N 22°9.45'E The Quark, Bay of Bothnia FI Ristinge Hale 54°50.16'N 10°35.92'E The Little Belt, Western Baltic DK Ærøs Hale 54°50.82'N 10°32.19'E The Little Belt, Western Baltic DK Mys Taran 54°57.61'N 19°58.73'E Gulf of Gdansk, South Eastern Baltic PL |