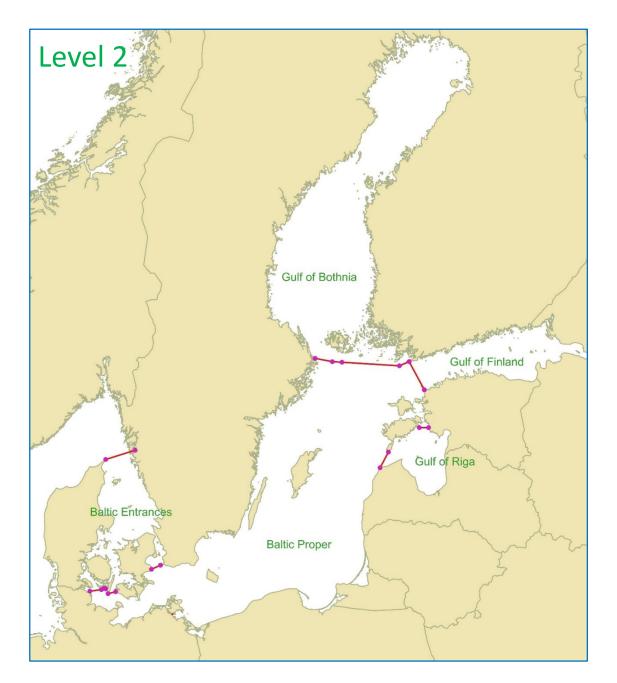

## Baltic Sea sub-areas.

All lines between the given coordinates in the following tables is to be considered as Geodetic lines, In the event that the end coordinate of a line does not end up on mainland the lines can be extended up on land.

Northern Baltic
Gulf of Finland
Archipelago Sea
Åland Sea