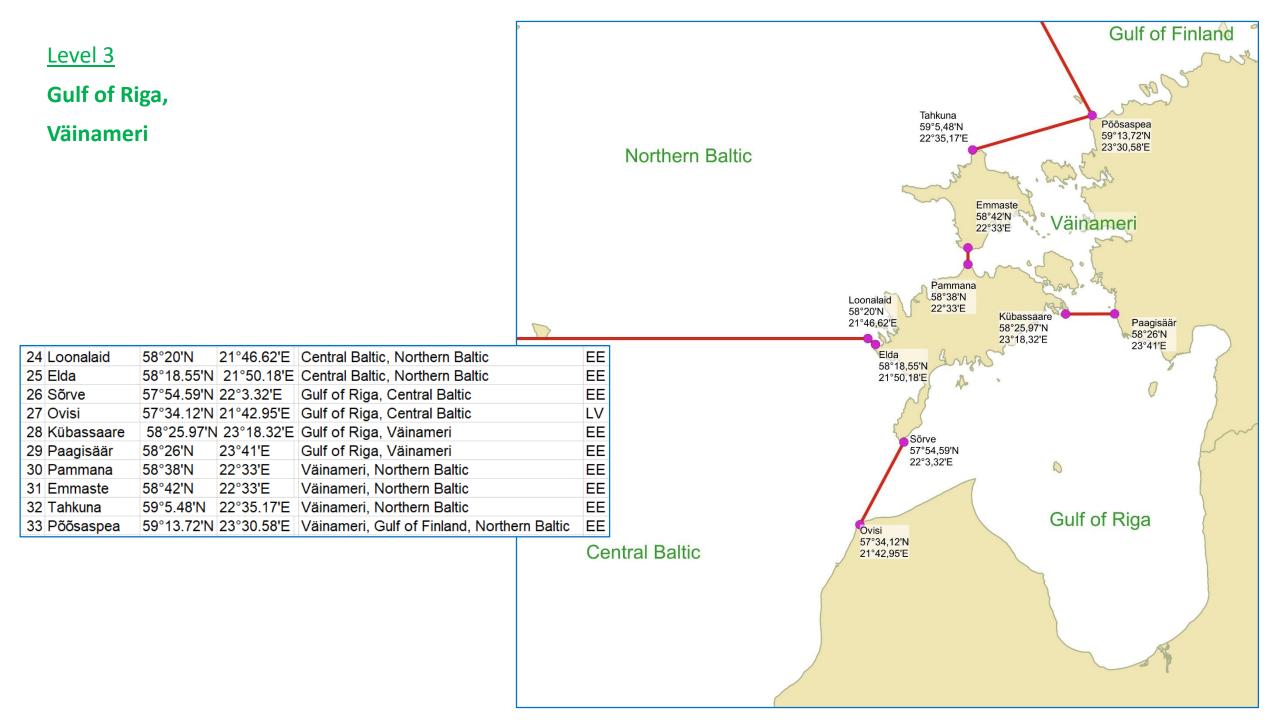

| 21 East of Öland         | 56°35'N    | 17°0'E     | South-Eastern Baltic, Southern Baltic,  | SE |
|--------------------------|------------|------------|-----------------------------------------|----|
| 22 Liepaja               | 56°35'N    | 21°01'E    | South-Eastern Baltic, Central Baltic    | LV |
| 23 Norra Finnö           | 58°20'N    | 16°54'E    | Central Baltic, Northern Baltic         | SE |
| 24 Loonalaid             | 58°20'N    | 21°46.62'E | Central Baltic, Northern Baltic         | EE |
| 25 Elda                  | 58°18.55'N | 21°50.18'E | Central Baltic, Northern Baltic         | EE |
| 26 Sõrve                 | 57°54.59'N | 22°3.32'E  | Gulf of Riga, Central Baltic            | EE |
| 27 Ovisi                 | 57°34.12'N | 21°42.95'E | Gulf of Riga, Central Baltic            | LV |
| 28 Kübassaare            | 58°25.97'N | 23°18.32'E | Gulf of Riga, Väinameri                 | EE |
| 29 Paagisäär             | 58°26'N    | 23°41'E    | Gulf of Riga, Väinameri                 | EE |
| 30 Pammana               | 58°38'N    | 22°33'E    | Väinameri, Northern Baltic              | EE |
| 31 Emmaste               | 58°42'N    | 22°33'E    | Väinameri, Northern Baltic              | EE |
| 32 Tahkuna               | 59°5.48'N  | 22°35.17'E | Väinameri, Northern Baltic              | EE |
| 33 Põõsaspea             | 59°13.72'N | 23°30.58'E | Väinameri, Gulf of Finland, Northern Ba | EE |
| 34 Hanko                 | 59°48.55'N | 22°53.59'E | Gulf of Finland, Northern Baltic        | FI |
| 35 Koksnan               | 60°28.09'N | 19°56.18'E | Archipelago Sea, Bothnian Sea           | FI |
| 36 Kiparluoto            | 60°40.05'N | 21°16.56'E | Archipelago Sea, Bothnian Sea           | FI |
| 37 Bengtskär             | 59°43.41'N | 22°29.96'E | Archipelago Sea, Northern Baltic        | FI |
| 38 From Ledskär to South | 59°47.77'N | 20°10.23'E | Åland Sea, Northern Baltic              | FI |
| 39 Flötjan               | 59°48.5'N  | 19°46.91'E | Åland Sea, Northern Baltic              | FI |
| 40 Ledskär               | 59°57.75'N | 20°10.21'E | Archipelago Sea, Åland Sea              | FI |