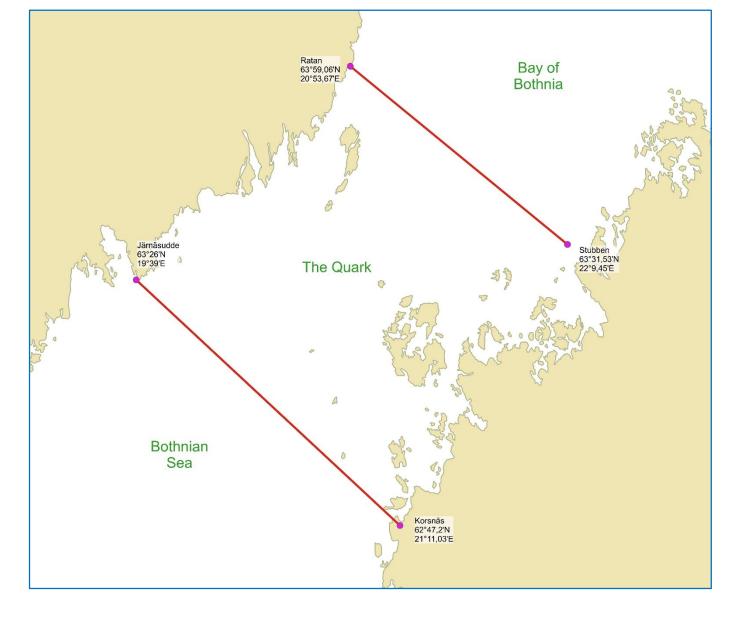

## Bothnian Bay The Quark Bay of Bothnia

| 44 Korsnäs    | 62°47.2'N 21°11.03'E  | The Quark, Bothnian Sea   | FI |
|---------------|-----------------------|---------------------------|----|
| 45 Järnäsudde | 63°26'N 19°39'E       | The Quark, Bothnian Sea   | SE |
| 46 Ratan      | 63°59.06'N 20°53.67'E | The Quark, Bay of Bothnia | SE |
| 46 Stubben    | 63°31.53'N 22°9.45'E  | The Quark, Bay of Bothnia | FI |